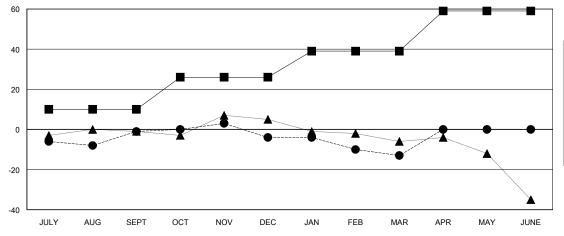

## District 202 F

Results as of: 3/31/2024

|--|

| Clubs                 |               |           |               | Members               |                       |                         |                                                    |
|-----------------------|---------------|-----------|---------------|-----------------------|-----------------------|-------------------------|----------------------------------------------------|
| RESULTS FOR 2023-2024 |               |           |               | RESULTS FOR 2023-2024 |                       |                         |                                                    |
| QUARTER               | NEW CLUB GOAL | NEW CLUBS | DROPPED CLUBS | QUARTER MEMB          | ER GROWTH NET<br>GOAL | MEMBER GROWTH<br>ACTUAL | DROPPED<br>MEMBERS ACTUAL<br>(including transfers) |
| JULY/AUG/SEPT         | 0             | 0         | 1             | JULY/AUG/SEPT         | 10                    | 16                      | 15                                                 |
| OCT/NOV/DEC           | 1             | 0         | 0             | OCT/NOV/DEC           | 16                    | 30                      | 32                                                 |
| JAN/FEB/MAR           | 0             | 0         | 0             | JAN/FEB/MAR           | 13                    | 14                      | 21                                                 |
| APR/MAY/JUNE          | 0             | 0         | 0             | APR/MAY/JUNE          | 20                    | 0                       | 0                                                  |